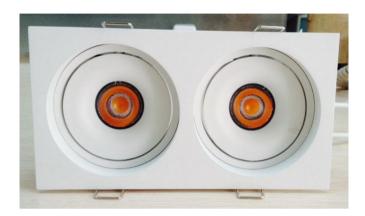

#### **SPECIFICATION SHEET**

Product Name: Up-Down adjustable LED down light

Code: Q3B0054

#### **FEATURES**

2\*7W Citizen LED Chip CrossTiltable Design Prismatic Diffused LED Lens 25/36/60 Degree Optional Beam Angle Up-down 15mm max height adjustable IP54 suitable for Corridor

## PHYSICAL INFORMATION

Body material: Aluminum Size: 180\*94\*53mm Cutout: 2\*dia83mm

Ceiling Thickness: 5~25mm Ceiling Void: Min.15cm

Finishing: Texture White/Texture Black/Brush&Varnish