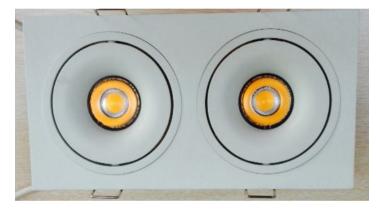

#### **SPECIFICATION SHEET**

Product Name: Up-Down adjustable LED down light

Code: Q3B0054

#### **FEATURES**

2\*7W Citizen LED Chip CrossTiltable Design Prismatic Diffused LED Lens 25/36/60 Degree Optional Beam Angle Up-down 15mm max height adjustable IP54 suitable for Corridor

## PHYSICAL INFORMATION

Body material: Aluminum Size: 180\*94\*53mm Cutout: 2\*dia83mm

Ceiling Thickness: 5~25mm Ceiling Void: Min.15cm

Finishing: Texture White/Texture Black/Brush&Varnish